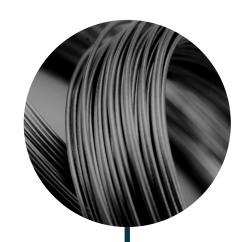

#### **Steel Bright Bars**

We manufacture a wide range & variety of Cold Drawn Bright Steel Bars assorted according to various sizes & tolerances, in **round, square, hexagonal, and D-shape varieties**.

#### **HB Wires**

Marching ahead with time and spearheading the product mix, we produce our prestigious Mild Steel Wires, enormously receptive across the oceans, embossing our significance and our signature.