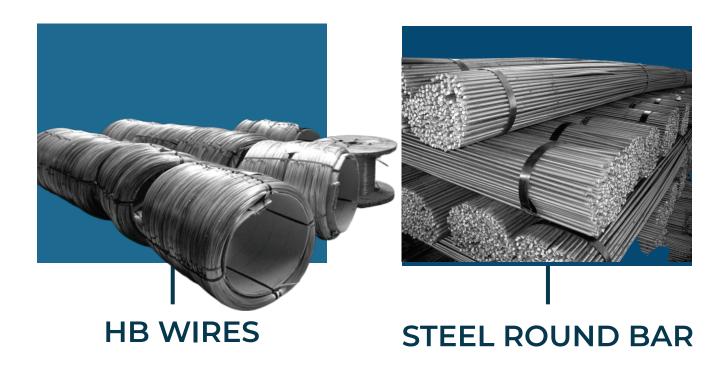

#### **Steel Bright Bars**

We manufacture a wide range & variety of Cold Drawn Bright Steel Bars assorted according to various sizes & tolerances, in **round, square, hexagonal, and D-shape varieties**.

#### **HB Wires**

Marching ahead with time and spearheading the product mix, we produce our prestigious Mild Steel Wires, enormously receptive across the oceans, embossing our significance and our signature.

These Mild steel wires (HB wires) is derived from excellent quality raw material which is utilized by the customers in Hardware products, Wire mesh, bolts, nuts, screws, rivets & washers, etc. We have a huge size range which fulfills the requirement of the automobile sector, construction sector and other engineering sectors. Other than size range we have a great variety of grades. We package these wires as per industry standards as well as customized to customers\* requirements.