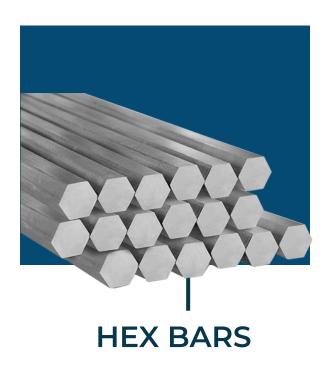

#### **Steel Bright Bars**

We manufacture a wide range & variety of Cold Drawn Bright Steel Bars assorted according to various sizes & tolerances, in **round, square, hexagonal, and D-shape varieties**.

#### **SIZE RANGE**

Round 4mm-76mm

Hex 4mm-76mm

Square 4mm-76mm

Tolerance h- 9,10,11

Supply Condition Round, Square, Hexagonal and D-Shape

Grades EN8D, EN1A, MILD STEEL