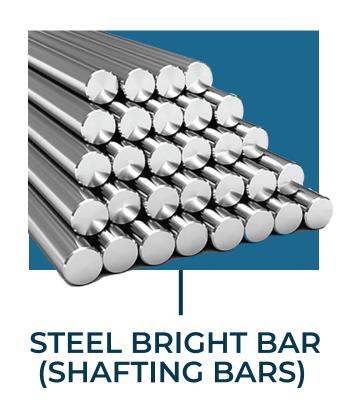

#### **Steel Bright Bars**

We manufacture a wide range & variety of Cold Drawn Bright Steel Bars assorted according to various sizes & tolerances, in **round, square, hexagonal, and D-shape varieties**.

#### **SIZE RANGE**

Round 4mm-76mm

Hex 4mm-76mm

Square 4mm-76mm

Tolerance h- 9,10,11

Supply Condition Round, Square, Hexagonal and D-Shape

Grades EN8D, EN1A, MILD STEEL