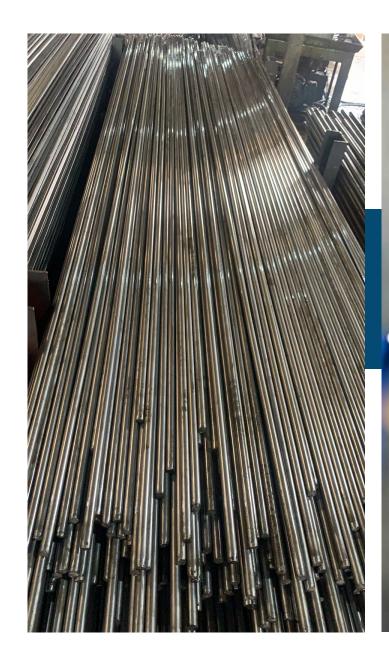

#### **Steel Bright Bars**

We manufacture a wide range & variety of Cold Drawn Bright Steel Bars assorted according to various sizes & tolerances, in **round, square, hexagonal, and D-shape varieties**.

#### **SIZE RANGE**

Round 4mm-76mm

Hex 4mm-76mm

Square 4mm-76mm

Tolerance h- 9,10,11

Supply Condition Round, Square, Hexagonal and D-Shape

Grades EN8D, EN1A, MILD STEEL

### **Our Finished Products**