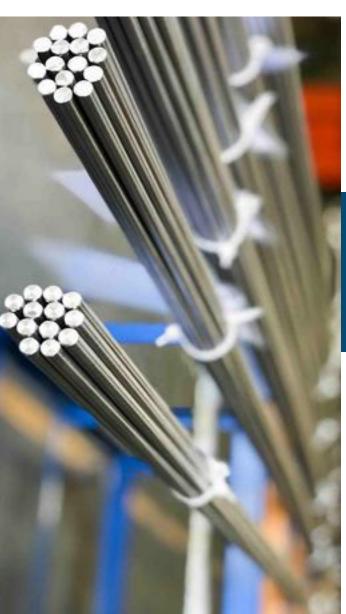

#### **Steel Bright Bars**

We manufacture a wide range & variety of Cold Drawn Bright Steel Bars assorted according to various sizes & tolerances, in **round, square, hexagonal, and D-shape varieties**.

#### **SIZE RANGE**

Round 4mm-76mm

Hex 4mm-76mm

Square 4mm-76mm

Tolerance h- 9,10,11

Supply Condition Round, Square, Hexagonal and D-Shape

Grades EN8D, EN1A, MILD STEEL

### **Our Finished Products**