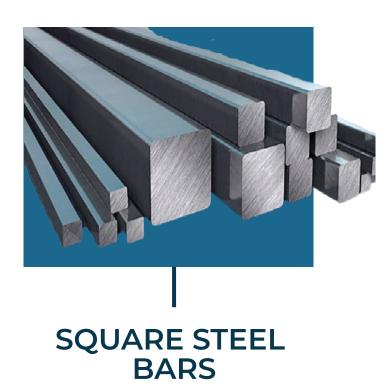

#### **Steel Bright Bars**

We manufacture a wide range & variety of Cold Drawn Bright Steel Bars assorted according to various sizes & tolerances, in **round, square, hexagonal, and D-shape varieties**.

#### **SIZE RANGE**

Round 4mm-76mm

Hex 4mm-76mm

Square 4mm-76mm

Tolerance h- 9,10,11

Supply Condition Round, Square, Hexagonal and D-Shape

Grades EN8D, EN1A, MILD STEEL