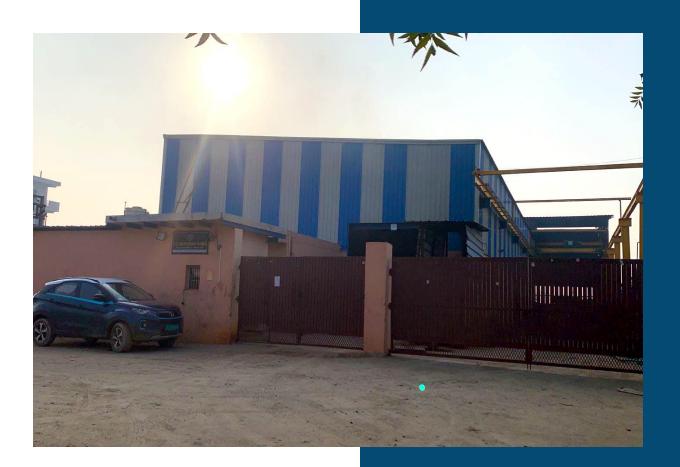

right bar manufacturers in **SONEPAT**, **HARYANA** today was laid by **Lt. Shri SURJEET SINGH KANDHARI**. In 1977, **Mr. PARAMJEET SINGH KANDHARI** followed his father's footsteps and joined the company.

What started as a vision of one man has a lot of feathers in its cap today. Completing a journey of almost six decades, SS ENGINEERING WORKS (SSEW) has numerous milestones to its credit and has come a long way. The company has been able to achieve the status it has today because the management, since the beginning, has believed in fulfilling their commitments and delivering promises.



#### Introduction

About US

O2 Mission & Vission

O4 Why Choose Us? O5 Photo Gallery

Clientele



# WHO WE ARE?

We are a team of Professionals, experienced in manufacturing of Bright Bars & HB Wires!





## About US

**SS ENGINEERING WORKS (SSEW)**, an ISO certified Company, roots back to 1968. The company specializes in all types of **Bright steel bars & all grades of steel wires**. The core strength of the company is more than **54** years of experience in making its products & the team of technocrats who are working in a culture where product quality & time delivery are practiced as the main objective. Therefore, over so many years we have been able to deliver the best quality products to our associated partners.

Our relationships with customers, vendors, bankers, employees, and all other stakeholders provide us with the capability to perform with perfection every time. Our policies are directed at providing a systematic approach to working so as to catalyze hassle-free functioning