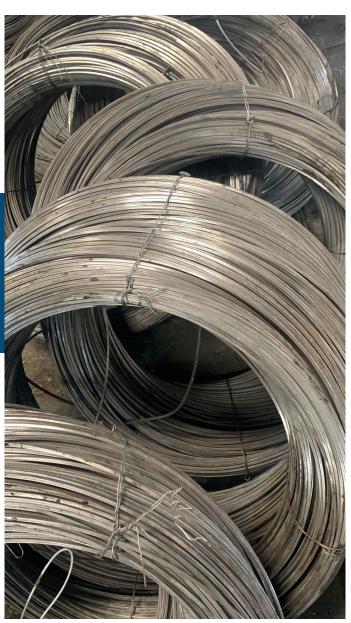

#### **HB Wires**

Marching ahead with time and spearheading the product mix, we produce our prestigious Mild Steel Wires, enormously receptive across the oceans, embossing our significance and our signature.

These Mild steel wires (HB wires) is derived from excellent quality raw material which is utilized by the customers in Hardware products, Wire mesh, bolts, nuts, screws, rivets & washers, etc. We have a huge size range which fulfills the requirement of the automobile sector, construction sector and other engineering sectors. Other than size range we have a great variety of grades. We package these wires as per industry standards as well as customized to customers\* requirements.

#### SIZE RANGE

Size Range Finish 4mm- 14mm Annealed or Phosphated

### **Our Finished Products**