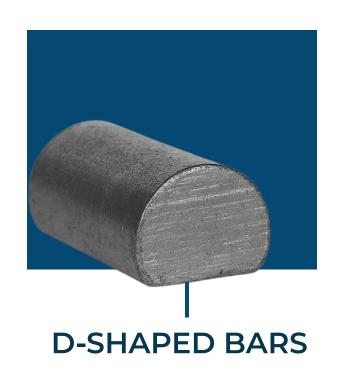

#### **Steel Bright Bars**

We manufacture a wide range & variety of Cold Drawn Bright Steel Bars assorted according to various sizes & tolerances, in **round, square, hexagonal, and D-shape varieties**.

#### **SIZE RANGE**

Round 4mm-76mm

Hex 4mm-76mm

Square 4mm-76mm

Tolerance h- 9,10,11

Supply Condition Round, Square, Hexagonal and D-Shape

Grades EN8D, EN1A, MILD STEEL